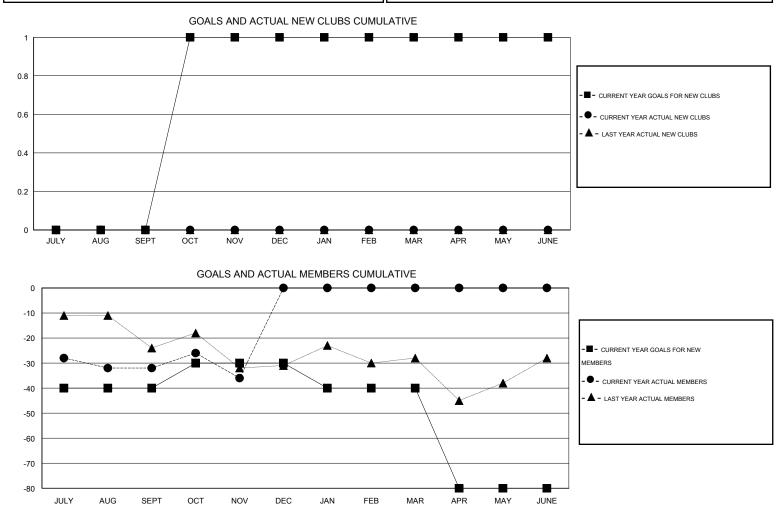

## GMT: ED LECIUS

| GMT: ED LEC           | CIUS             |           | LOCATIC          | N MARYLAN        | D                     |                    |                                     |                    | GMT CA 1         |
|-----------------------|------------------|-----------|------------------|------------------|-----------------------|--------------------|-------------------------------------|--------------------|------------------|
| Clubs                 |                  |           |                  |                  | Members               |                    |                                     |                    |                  |
| RESULTS FOR 2014-2015 |                  |           |                  |                  | RESULTS FOR 2014-2015 |                    |                                     |                    |                  |
| QUARTER               | NEW CLUB<br>GOAL | NEW CLUBS | DROPPED<br>CLUBS | NET<br>GAIN/LOSS | QUARTER               | NEW MEMBER<br>GOAL | CHARTER AND<br>NEW MEMBERS<br>ADDED | DROPPED<br>MEMBERS | NET<br>GAIN/LOSS |
| JULY/AUG/SEPT         | 0                | 0         | 0                | 0                | JULY/AUG/SEPT         | -40                | 30                                  | 62                 | -32              |
| OCT/NOV/DEC           | 1                | 0         | 0                | 0                | OCT/NOV/DEC           | 10                 | 14                                  | 18                 | -4               |
| JAN/FEB/MAR           | 0                | 0         | 0                | 0                | JAN/FEB/MAR           | -10                | 0                                   | 0                  | 0                |
| APR/MAY/JUNE          | 0                | 0         | 0                | 0                | APR/MAY/JUNE          | -40                | 0                                   | 0                  | 0                |